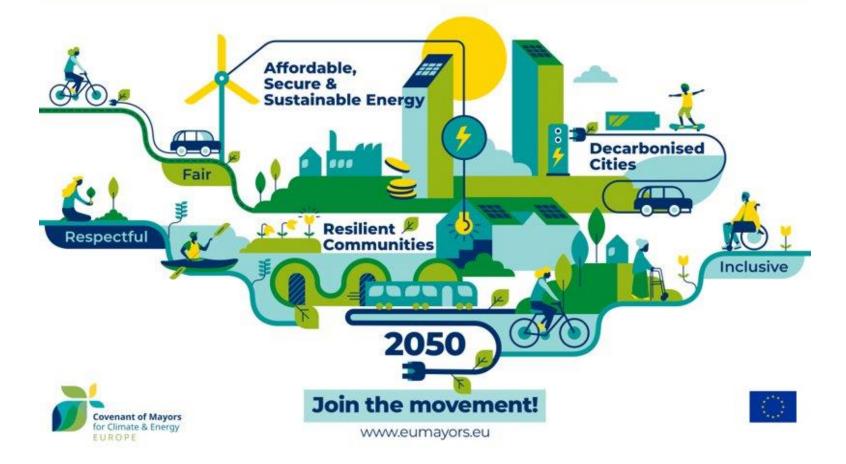

### Bolder vision, Renewed ambitions

# Stepping up action for a fairer, climate-neutral Europe.

- To reflect the latest evolutions of EU policies and align the Covenant of Mayors - Europe with the Paris Agreement
- To contribute to the recovery of Europe whilst paving the way for a transformation to a just, climatefriendly society
- To strengthen the position of the Covenant of Mayors, as the movement of local authorities of all sizes leading for change

- Shared vision of **climate-neutrality for 2050**
- Considering the emergency, making climate action an overarching priority
- Will to ensure a fair transition that leaves no one behind
- Local Climate Pacts with citizens and local stakeholders to achieve the city's objectives