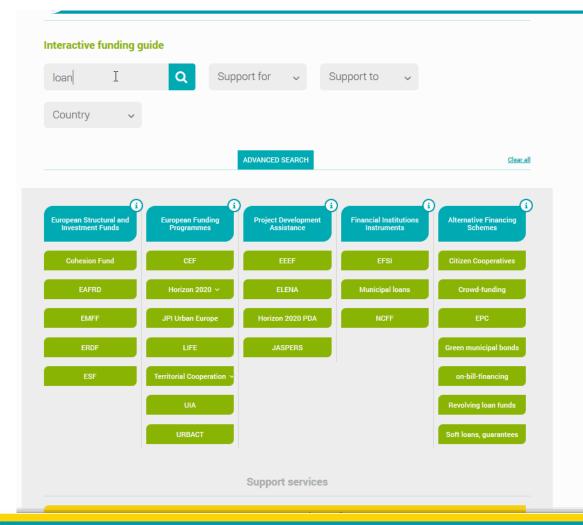

| $\label{eq:losses} \begin{array}{l} \underline{I}_{i} \mbox{there} ther$ |

### Supporting signatories



With capacity-building events



# Thematic coalitions City-twinning programme



### Supporting signatories



# With a capacity-sharing platform:

- Resource Library
   Search, add and rate among hundreds of resources, including good practices, case studies, handbooks, webinar recordings, etc.
- Discussion Forums
  Exchange with your peers

#### www.eumayors.eu

#### MY COVENANT



### Supporting signatories



#### With an online interactive funding guide





### Bolder vision, Renewed ambitions

# Stepping up action for a fairer, climate-neutral Europe.









- To reflect the latest evolutions of EU policies and align the Covenant of Mayors - Europe with the Paris Agreement
- To contribute to the recovery of Europe whilst paving the way for a transformation to a just, climatefriendly society
- To strengthen the position of the Covenant of Mayors, as the movement of local authorities of all sizes leading for change



# **How** were these new ambitions adopted?



- Survey led among local authorities in Europe (over 450 cities and regions)
- Numerous national and regional partners consulted
- Discussed by local leaders in the Covenant of Mayors Political Board
- Endorsed by EU Commissioner for Energy







- Shared vision of **climate-n