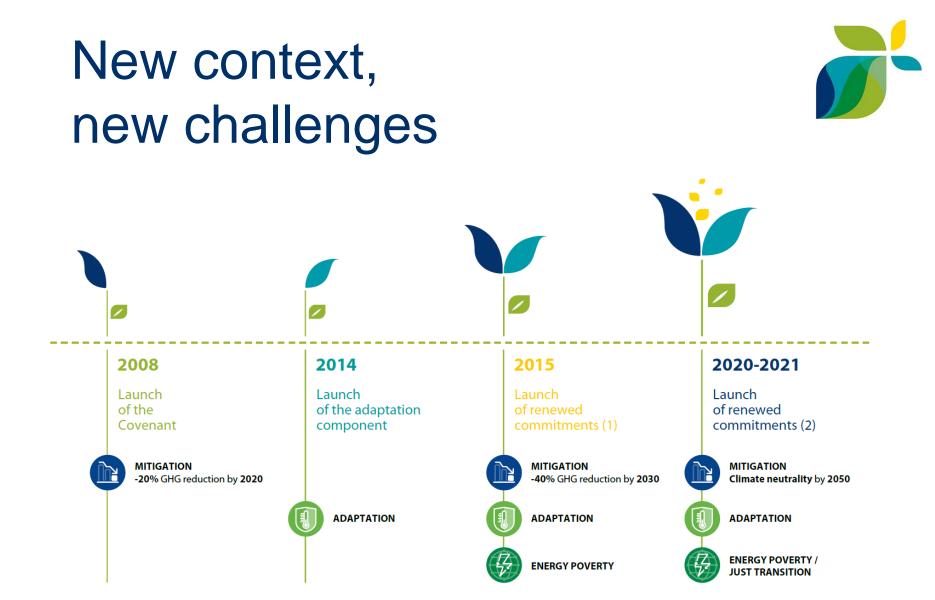

### Bolder vision, Renewed ambitions

# Stepping up action for a fairer, climate-neutral Europe.

# Stepping up action for a fairer, climate-neutral Europe.

- To reflect the latest evolutions of EU policies and align the Covenant of Mayors - Europe with the Paris Agreement
- To contribute to the recovery of Europe whilst paving the way for a transformation to a just, climatefriendly society
- To strengthen the position of the Covenant of Mayors, as the movement of local authorities of all sizes leading for change

- Shared vision of **climate-neutrality for 2050**
- Considering the emergency, making climate action an overarching priority
- Will to ensure a fair transition that leaves no one behind
- Local Climate Pacts with citizens and local stakeholders to achieve the city's objectives

## What's new ?

**COMMIT** to setting mid- and long-term targets, consistent with the EU objectives, and at least as ambitious as our national targets

ACT, now and together, to get on track and accelerate the necessary transition ENGAGE our citizens, businesses and governments in the transformations ahead